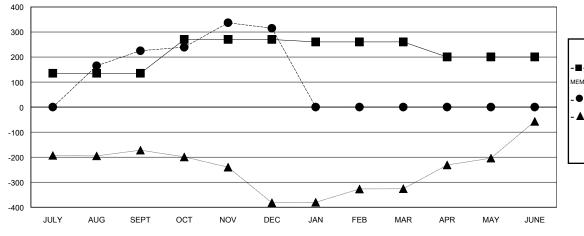

## GOALS AND ACTUAL MEMBERS CUMULATIVE

| -■- CURRENT YEAR GOALS FOR NEW         |
|----------------------------------------|
| -■- CURRENT YEAR GOALS FOR NEW MEMBERS |

- CURRENT YEAR ACTUAL MEMBERS

- LAST YEAR ACTUAL MEMBERS

## GMT: KAMLESH JAIN LOCATION INDIA GMT CA 6

| Clubs                 |                  |           |                  |                  | Members               |                    |                                     |                    |                  |
|-----------------------|------------------|-----------|------------------|------------------|-----------------------|--------------------|-------------------------------------|--------------------|------------------|
| RESULTS FOR 2016-2017 |                  |           |                  |                  | RESULTS FOR 2016-2017 |                    |                                     |                    |                  |
| QUARTER               | NEW CLUB<br>GOAL | NEW CLUBS | DROPPED<br>CLUBS | NET<br>GAIN/LOSS | QUARTER               | NEW MEMBER<br>GOAL | CHARTER AND<br>NEW MEMBERS<br>ADDED | DROPPED<br>MEMBERS | NET<br>GAIN/LOSS |
| JULY/AUG/SEPT         | 1                | 9         | 0                | 9                | JULY/AUG/SEPT         | 135                | 386                                 | 161                | 225              |
| OCT/NOV/DEC           | 1                | 4         | 0                | 4                | OCT/NOV/DEC           | 135                | 190                                 | 100                | 90               |
| JAN/FEB/MAR           | 2                | 0         | 0                | 0                | JAN/FEB/MAR           | -10                | 0                                   | 0                  | 0                |
| APR/MAY/JUNE          | 0                | 0         | 0                | 0                | APR/MAY/JUNE          | -60                | 0                                   | 0                  | 0                |