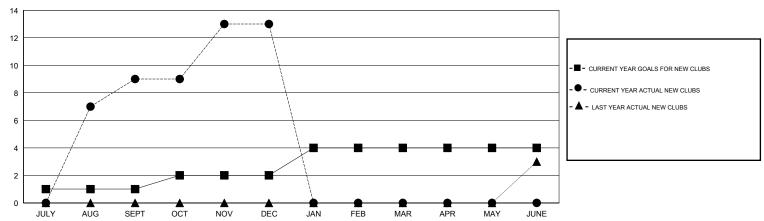

## GOALS AND ACTUAL NEW CLUBS CUMULATIVE

## GMT: KAMLESH JAIN LOCATION INDIA GMT CA 6

| Clubs                 |                  |           |                  |                  | Members               |                    |                                     |                    |                  |
|-----------------------|------------------|-----------|------------------|------------------|-----------------------|--------------------|-------------------------------------|--------------------|------------------|
| RESULTS FOR 2016-2017 |                  |           |                  |                  | RESULTS FOR 2016-2017 |                    |                                     |                    |                  |
| QUARTER               | NEW CLUB<br>GOAL | NEW CLUBS | DROPPED<br>CLUBS | NET<br>GAIN/LOSS | QUARTER               | NEW MEMBER<br>GOAL | CHARTER AND<br>NEW MEMBERS<br>ADDED | DROPPED<br>MEMBERS | NET<br>GAIN/LOSS |
| JULY/AUG/SEPT         | 1                | 9         | 0                | 9                | JULY/AUG/SEPT         | 135                | 386                                 | 161                | 225              |
| OCT/NOV/DEC           | 1                | 4         | 0                | 4                | OCT/NOV/DEC           | 135                | 190                                 | 100                | 90               |
| JAN/FEB/MAR           | 2                | 0         | 0                | 0                | JAN/FEB/MAR           | -10                | 0                                   | 0                  | 0                |
| APR/MAY/JUNE          | 0                | 0         | 0                | 0                | APR/MAY/JUNE          | -60                | 0                                   | 0                  | 0                |